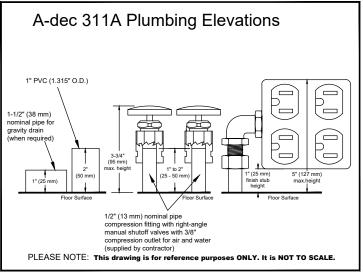

| S1 or S2                 |
| Chair Mount Light                        | S1 or S2                        | C1                       |
| Preference-Mounted Light                 | S1 or S2                        | C1                       |

- \* If installing at C2, position the monitor mount a minimum of 6-1/2" (165 mm) in front of the track light (towards 12 o'clock).
- \* NOTE: C2 postion restricts comfortable use of monitor to only supine patient position.



## A-dec Headquarters

2601 Crestview Drive Newberg, Oregon 97132 USA

Tel: 1.800.547.1883 Within USA /Canada Fax: 1.503.538.0276 Within USA /Canada Tel: 1.503.538.7478 Outside USA /Canada

www.a-dec.com

## A-dec 311A Dental **Chair with Contoured** Floor Box

Copyright 2021 A-dec Inc All rights reserved