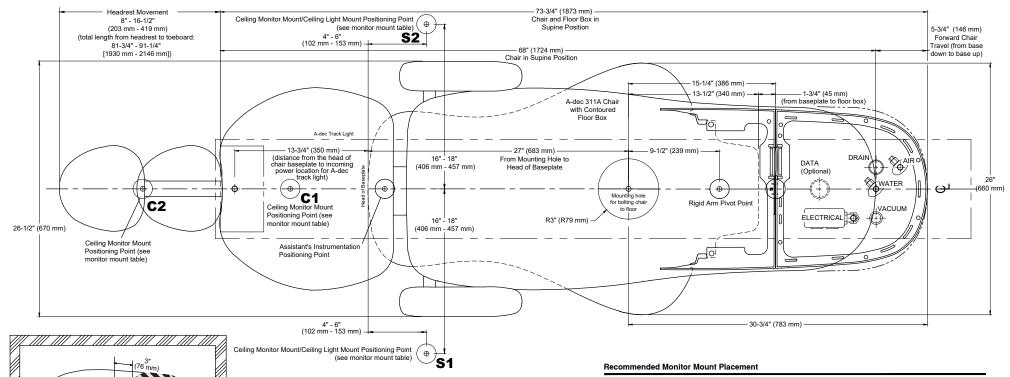

extends into the shaded area.

86.0915.01 Rev E

The table and diagram below show recommended locations to place the A-dec Ceiling Monitor Mount. Primary recommendations minimize light and monitor arm interference.

| IF THE SYSTEM HAS<br>THIS TYPE OF LIGHT: | INSTALL THE MONITOR MOUNT HERE: |                          |
|------------------------------------------|---------------------------------|--------------------------|
|                                          | Primary Recommendation          | Secondary Recommendation |
| Track-Mounted Ceiling Light              | C2*                             | S1 or S2                 |
| Fixed-Mount Ceiling Light                | C1                              | S1 or S2                 |
| Chair Mount Light                        | S1 or S2                        | C1                       |
| Preference-Mounted Light                 | S1 or S2                        | C1                       |

- \* If installing at C2, position the monitor mount a minimum of 6-1/2" (165 mm) in front of the track light (towards 12 o'clock).
- \* NOTE: C2 postion restricts comfortable use of monitor to only supine patient position.