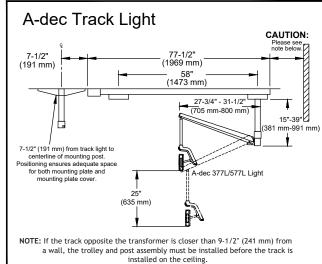

| S1 or S2                 |
| Chair Mount Light                        | S1 or S2                        | C1                       |
| Preference-Mounted Light                 | S1 or S2                        | C1                       |

- \* If installing at C2, position the monitor mount a minimum of 6-1/2" (165 mm) in front of the track light (towards 12 o'clock).
- \* NOTE: C2 postion restricts comfortable use of monitor to only supine patient position.



## A-dec Headquarters

2601 Crestview Drive Newberg, Oregon 97132 USA

Tel: 1.800.547.1883 Within USA /Canada Fax: 1.503.538.0276 Within USA /Canada Tel: 1.503.538.7478 Outside USA /Canada

www.a-dec.com

## A-dec 311A Dental **Chair with Contoured** Floor Box

Copyright 2021 A-dec Inc All rights reserved