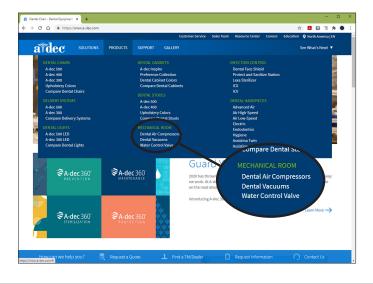

You can also find user support materials on the product pages of a-dec.com. Simply navigate to PRODUCTS > MECHANICAL ROOM and select a product. Then scroll down the page until you find the Downloads section.