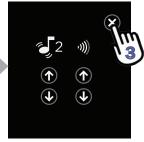

3. **Press** S to save settings and return to the home screen.

4. Press the timer icon to start the timer.

5. **Press** I to restart the timer, or press to cancel and return to the home screen.\* \* Note: Timer settings cannot be accessed or changed for a timer that is running.