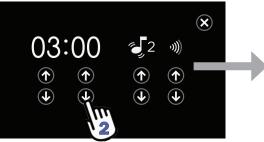

## Set and Run a Timer/Alarm

1. **Press and hold** the timer icon to display the timer settings window.\*

2. **Press** the arrow(s) to change the current settings.

*Note: Set the time to 0:00 to switch to a stopwatch timer.* 

3. **Press** S to save settings and return to the home screen.

4. Press the timer icon to start the timer.

5. **Press** I to restart the timer, or press to cancel and return to the home screen.\* \* Note: Timer settings cannot be accessed or changed for a timer that is running.