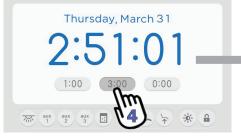

## Set and Run a Timer/Alarm

1. **Press and hold** the timer icon to display the timer settings window.\*

2. **Press** the arrow(s) to change the current settings.

*Note: Set the time to 0:00 to switch to a stopwatch timer.* 

3. **Press** S to save settings and return to the home screen.

4. Press the timer icon to start the timer.

5. **Press** I to restart the timer, or press to cancel and return to the home screen.\* \* Note: Timer settings cannot be accessed or changed for a timer that is running.