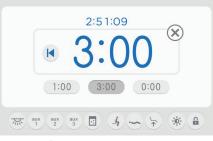

3. **Press** S to save settings and return to the home screen.

4. Press the timer icon to start the timer.

5. **Press** I to restart the timer, or press to cancel and return to the home screen.\* \* Note: Timer settings cannot be accessed or changed for a timer that is running.