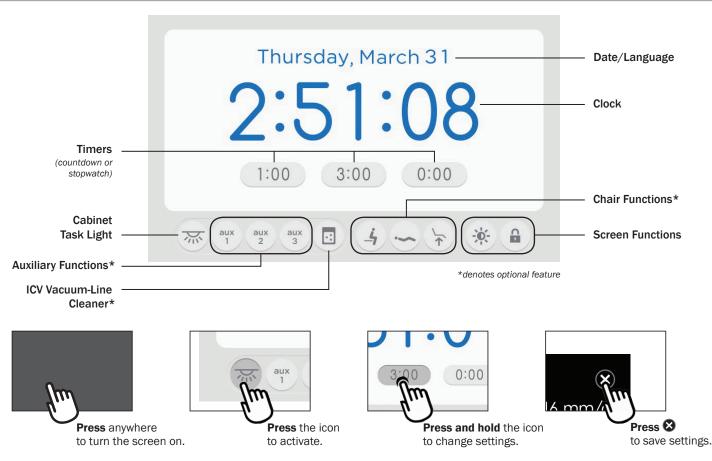

## A-dec Inspire<sup>™</sup> Control Center Quick Reference



## Set and Run a Timer/Alarm



1. **Press and hold** the timer icon to display the timer settings window.\*



2. **Press** the arrow(s) to change the current settings.

*Note: Set the time to 0:00 to switch to a stopwatch timer.* 



3. **Press** S to save settings and return to the home screen.



4. Press the timer icon to start the timer.



5. **Press** I to restart the timer, or press to cancel and return to the home screen.\* \* Note: Timer settings cannot be accessed or changed for a timer that is running.



A-dec Inc. 2601 Crestview Drive, Newberg, Oregon 97132 1.800.547.1883 / www.a-dec.com



For complete instructions and video tutorials, go to: www.a-dec.com/InspireSupport.



86.0631.00 Rev A Copyright 2016 A-dec Inc. All rights reserved.