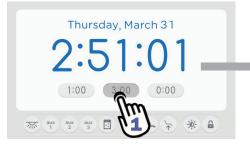

## Set and Run a Timer/Alarm

1. **Press and hold** the timer icon to display the timer settings window.\*

2. **Press** the arrow(s) to change the current settings.

*Note: Set the time to 0:00 to switch to a stopwatch timer.* 