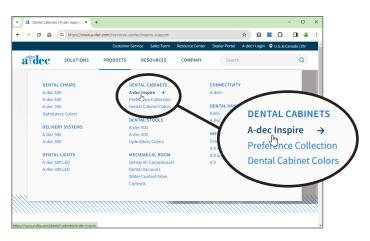

a-dec.com/inspiresupport

You can also find these support documents, other literature, and safety data sheets on the product pages of a-dec.com. Simply navigate to **Products** > **Dental Cabinets** > **A-dec Inspire**, then scroll down to the **Downloads** tab.