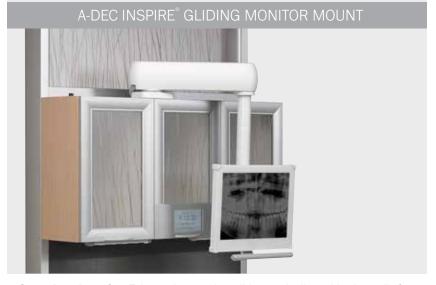

# **INTEGRATED: GET A BETTER VIEW.**

Integrate a monitor into A-dec Inspire® cabinets. The A-dec gliding monitor mount slides and pivots for picture-perfect positioning between you and your assistant. Mounted at 12 o'clock, it's out of the patient's direct view.

- Smooth and precise. Telescoping monitor glides vertically and horizontally for task-based positioning.
- Clean and sleek. Design neatly conceals cables inside the arm, out of site.
- Positionable for privacy. At 12 o'clock, the monitor can move outside of treatment room for discussions