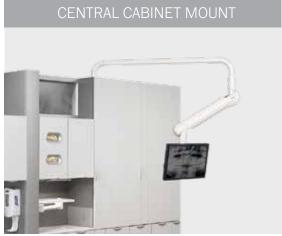

# **CEILING/WALL/CABINET:** EXPAND VISIBILITY.

Keep the monitor within reach when you need it, and move out of the way when you don't.

- Exceptional range of motion. Get a full spectrum of viewing angles for you, your team, and your patients.
- **Versatile flexarm design.** Easy adjustments and smart cable routing simplifies installation and streamlines appearance.
- Space-saving design. Moves out of the way during procedures, and works well for patient entertainment.