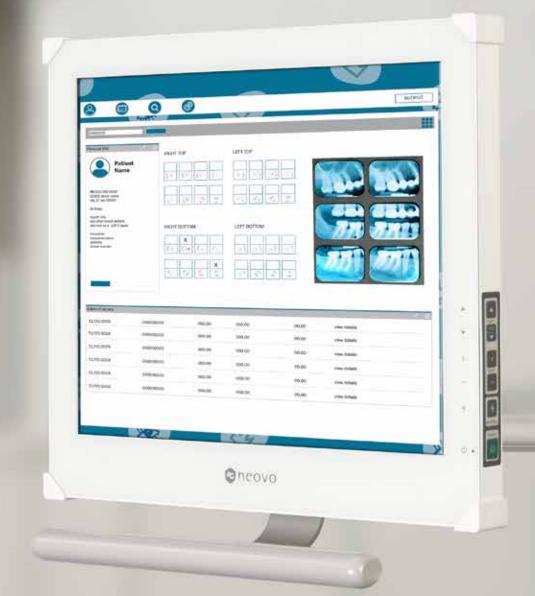

# **CHAIRSIDE:** INCREASE CASE ACCEPTANCE.

A chairside monitor brings the screen closer to the patient, so it's easier to discuss oral health, explain treatment procedures, and gain case acceptance.

# CHAIRSIDE MONITOR MOUNT

- Close-to-the-patient positioning. Chairside mount encourages consultation and education.
- **Tilt and swivel.** Offers comfortable viewing even in seated and supine positions.
- Easy-grip handle. Maneuver and tilt the monitor with one hand.