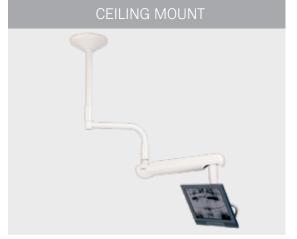

# **CEILING/WALL/CABINET:** EXPAND VISIBILITY.

Keep the monitor within reach when you need it, and move out of the way when you don't.

- Exceptional range of motion. Get a full spectrum of viewing angles for you, your team, and your patients.
- **Versatile flexarm design.** Easy adjustments and smart cable routing simplifies installation and streamlines appearance.
- Space-saving design. Moves out of the way during procedures, and works well for patient entertainment.