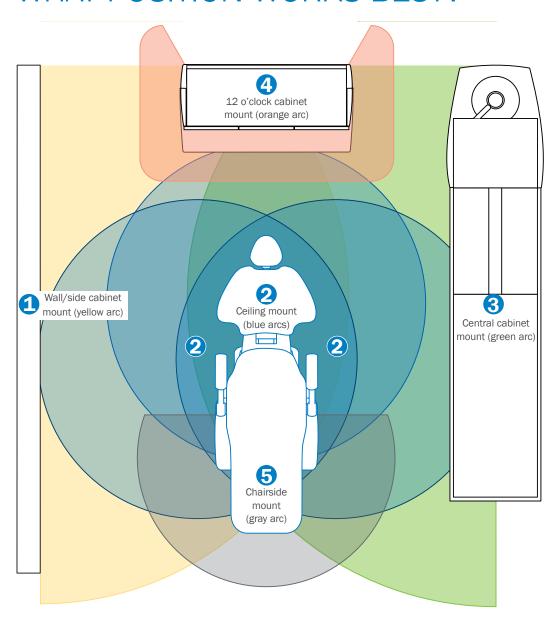

# WHAT POSITION WORKS BEST?

# **CHAIRSIDE:** INCREASE CASE ACCEPTANCE.

A chairside monitor brings the screen closer to the patient, so it's easier to discuss oral health, explain treatment procedures, and gain case acceptance.

# **INTEGRATED: GET A BETTER VIEW.**

Integrate a monitor into A-dec Inspire® cabinets. The A-dec gliding monitor mount slides and pivots for picture-perfect positioning between you and your assistant. Mounted at 12 o'clock, it's out of the patient's direct view.

# **CEILING/WALL/CABINET:** EXPAND VISIBILITY.

Keep the monitor within reach when you need it, and move out of the way when you don't.

- Exceptional range of motion. Get a full spectrum of viewing angles for you, your team, and your patients.
- **Versatile flexarm design.** Easy adjustments and smart cable routing simplifies installation and streamlines appearance.
- Space-saving design. Moves out of the way during procedures, and works well for patient entertainment.

# CHAIRSIDE MONITOR MOUNT

- Close-to-the-patient positioning. Chairside mount encourages consultation and education.
- **Tilt and swivel.** Offers comfortable viewing even in seated and supine positions.
- Easy-grip handle. Maneuver and tilt the monitor with one hand.