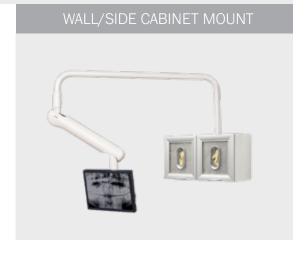

# **CEILING/WALL/CABINET:** EXPAND VISIBILITY.

Keep the monitor within reach when you need it, and move out of the way when you don't.

- Exceptional range of motion. Get a full spectrum of viewing angles for you, your team, and your patients.
- **Versatile flexarm design.** Easy adjustments and smart cable routing simplifies installation and streamlines appearance.
- Space-saving design. Moves out of the way during procedures, and works well for patient entertainment.