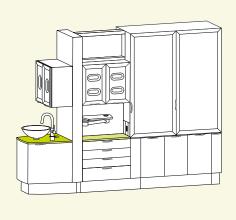

# **Quartz** Countertops

Shown with Vapor Strandz laminate, Fossil Leaf infills and Torquay quartz countertops.

Get inspired at a-dec.com/InspireMe