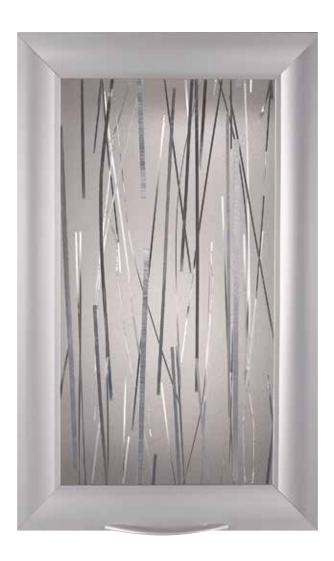

The choices are all yours. Now, it's time to be inspired.

From distinctive patterns to soft translucent colors, infills add an interesting look and elevated aesthetic to your operatory. Infills are framed with silver metallic trim for an elegant, and durable, finishing touch.

# Cabinet & Clerestory\* Infills

<sup>\*</sup>A clerestory is an architectural term for a high section of wall, with windows above eye level.

The colors and products shown may vary from the actual materials and are subject to change without notice.