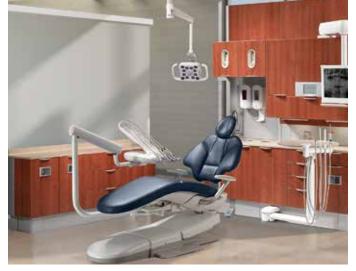

# **Solid Surface Countertops**

Shown with Blonde Echo laminate, Bear Grass Lite infills and Avalanche Melange solid surface countertops.

Shown with Amber Cherry laminate and Maple Harvest solid surface countertops.