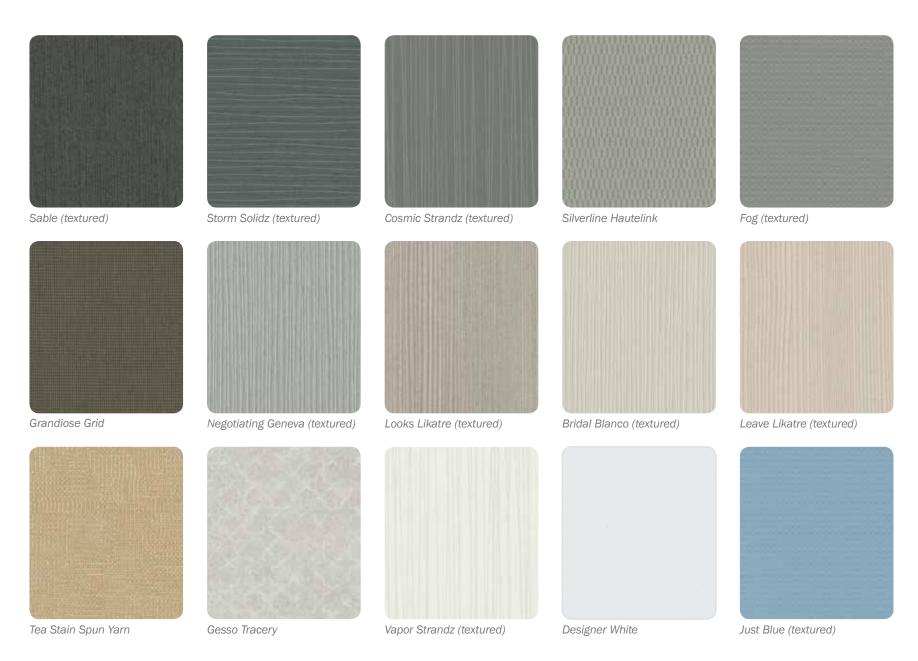

The choices are all yours. Now, it's time to be inspired.

From distinctive patterns to soft translucent colors, infills add an interesting look and elevated aesthetic to your operatory. Infills are framed with silver metallic trim for an elegant, and durable, finishing touch.

# Cabinet & Clerestory\* Infills

<sup>\*</sup>A clerestory is an architectural term for a high section of wall, with windows above eye level.

The colors and products shown may vary from the actual materials and are subject to change without notice.

Please see your authorized A-dec dealer for accurate color samples and the most current product information.