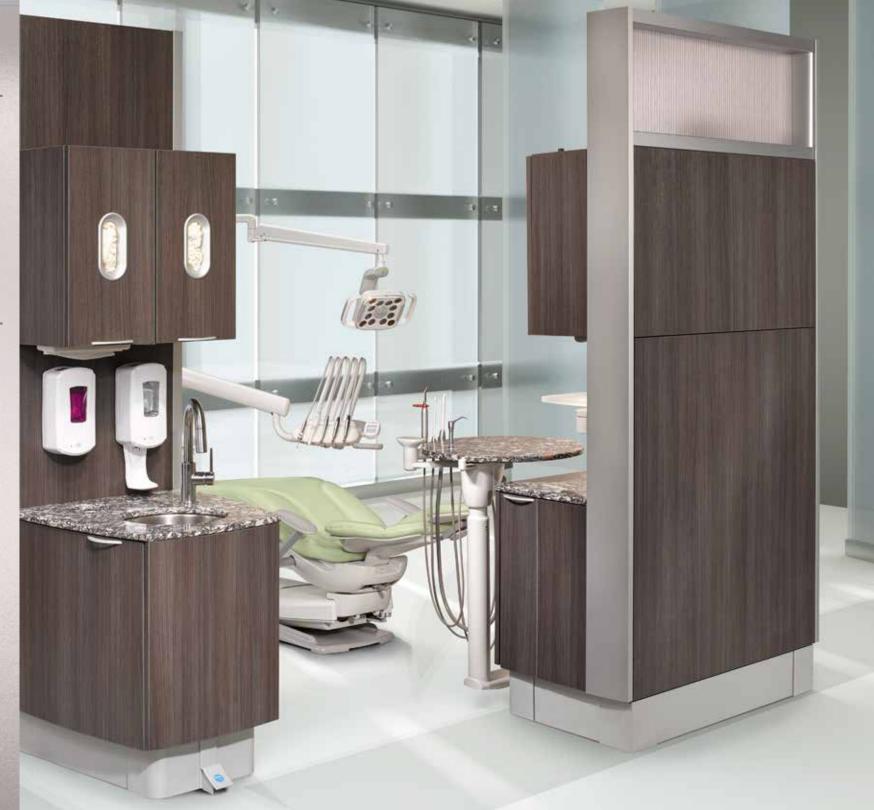

### Set the perfect tone for your practice.

The look and feel of your environment sets the mood for your patients and staff, from the moment they walk in the door. The A-dec Inspire collection gives you more ways to express yourself, with more color choices than ever before.

With a wide range of adaptable configurations—and the flexibility to select from a variety of materials for countertops, cabinets, walls and infills—it's easy to show your individual style.

This Color Guide is where it all begins. See what's available, then visit **a-dec.com/InspireMe**, where you can put together design options, create customized palettes, and order color samples.

The choices are all yours. Now, it's time to be inspired.

From distinctive patterns to soft translucent colors, infills add an interesting look and elevated aesthetic to your operatory. Infills are framed with silver metallic trim for an elegant, and durable, finishing touch.

# Cabinet & Clerestory\* Infills

<sup>\*</sup>A clerestory is an architectural term for a high section of wall, with windows above eye level.

The colors and products shown may vary from the actual materials and are subject to change without notice.