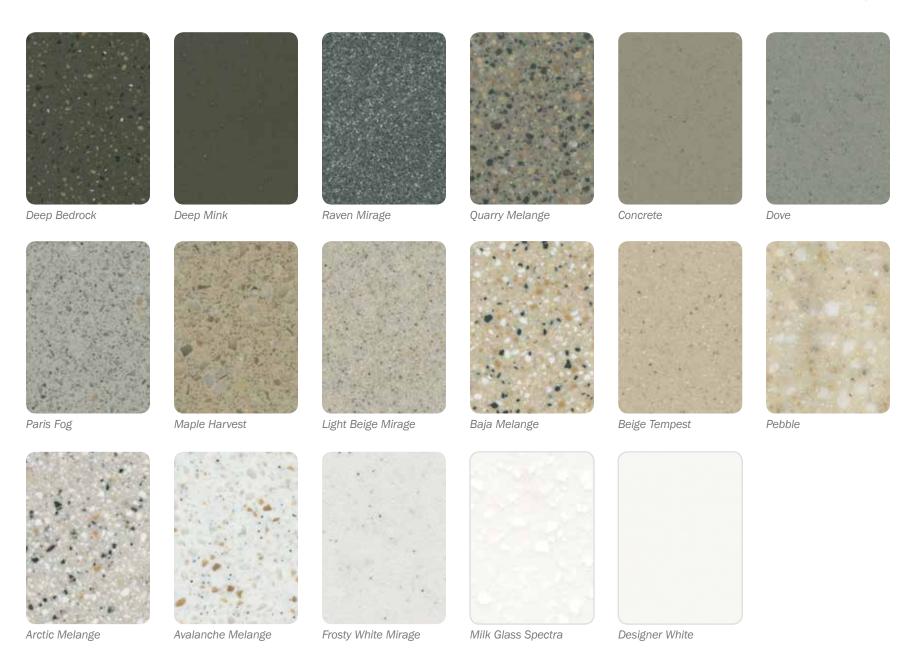

# **Solid Surface Countertops**

Shown with Blonde Echo laminate, Bear Grass Lite infills and Avalanche Melange solid surface countertops.

Shown with Amber Cherry laminate and Maple Harvest solid surface countertops.

Shown with Vapor Strandz laminate, Fossil Leaf infills and Torquay quartz countertops.

Get inspired at a-dec.com/InspireMe

The colors and products shown may vary from the actual materials and are subject to change without notice. Please see your authorized A-dec dealer for accurate color samples and the most current product information.