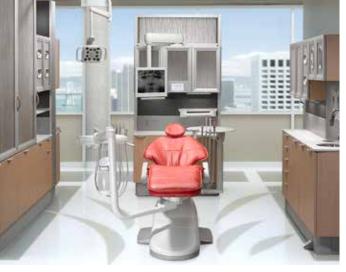

# **Solid Surface Countertops**

Shown with Blonde Echo laminate, Bear Grass Lite infills and Avalanche Melange solid surface countertops.

Shown with Amber Cherry laminate and Maple Harvest solid surface countertops.

Shown with Vapor Strandz laminate, Fossil Leaf infills and Torquay quartz countertops.

Get inspired at a-dec.com/InspireMe