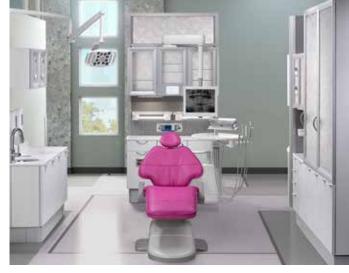

Shown with Vapor Strandz laminate, Fossil Leaf infills and Torquay quartz countertops.

Get inspired at a-dec.com/InspireMe