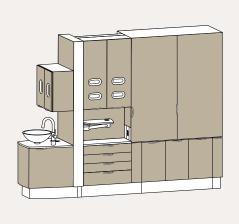

# **Solid Surface Countertops**

Shown with Blonde Echo laminate, Bear Grass Lite infills and Avalanche Melange solid surface countertops.

Shown with Amber Cherry laminate and Maple Harvest solid surface countertops.

Shown with Vapor Strandz laminate, Fossil Leaf infills and Torquay quartz countertops.

Get inspired at a-dec.com/InspireMe