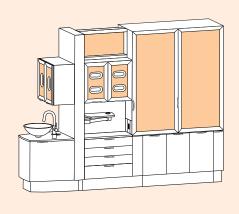

# Cabinet & Clerestory\* Infills

<sup>\*</sup>A clerestory is an architectural term for a high section of wall, with windows above eye level.

The colors and products shown may vary from the actual materials and are subject to change without notice.

# **Solid Surface Countertops**

Shown with Blonde Echo laminate, Bear Grass Lite infills and Avalanche Melange solid surface countertops.

Shown with Amber Cherry laminate and Maple Harvest solid surface countertops.