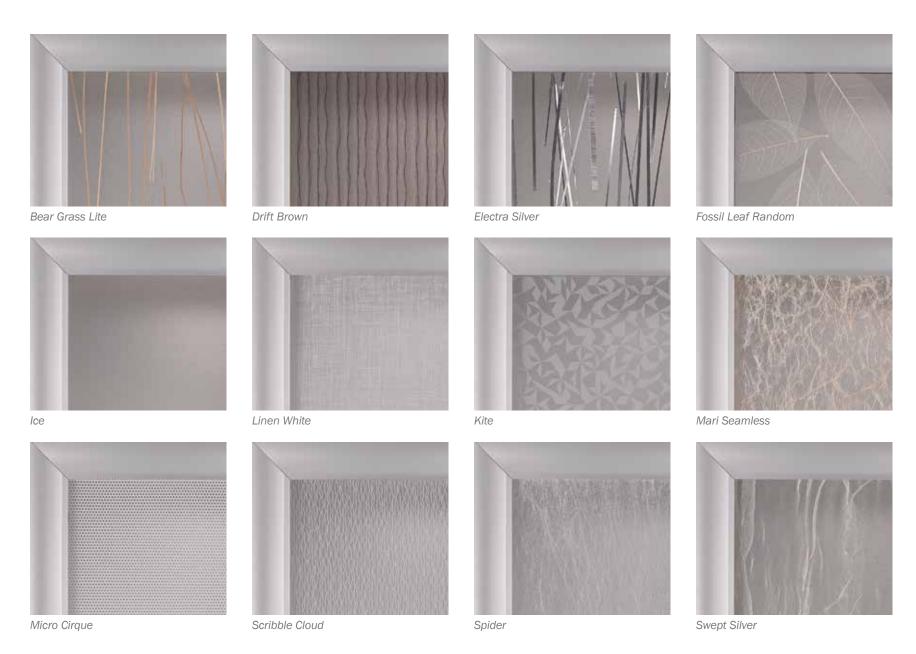

The choices are all yours. Now, it's time to be inspired.

From distinctive patterns to soft translucent colors, infills add an interesting look and elevated aesthetic to your operatory. Infills are framed with silver metallic trim for an elegant, and durable, finishing touch.

# Cabinet & Clerestory\* Infills

<sup>\*</sup>A clerestory is an architectural term for a high section of wall, with windows above eye level.

The colors and products shown may vary from the actual materials and are subject to change without notice.