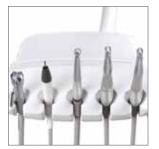

#### 332flt delivery system features:

- Balanced flex arm with air brake—for easy positioning and stability
- Four handpiece holder positions—customizable for multiple tools
- Radius-mounted—rotates around the dental chair for rightand left-hand compatibility
- 2-liter, quick disconnect, self-contained water bottle—to easily control treatment water quality
- Adjustable air coolant—prevents handpiece damage from frictional heat
- Individually adjustable water coolant—accommodates coolant needs for each handpiece