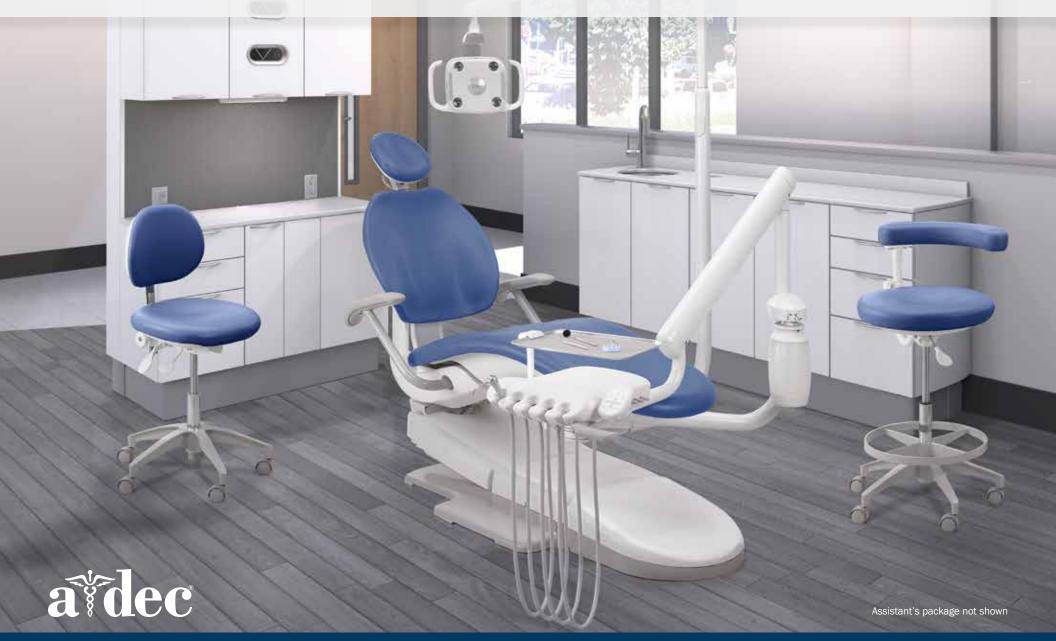

# A-dec® 300 Fleet Packages For Dental Service Organizations

- Chair
- Delivery
- Stools
- Assistant's Package
- LED Light

Empower your group practice with A-dec solutions that help you work more productively, comfortably, and intuitively. Configurable for your clinic, A-dec 300 Fleet packages offer everything your DSO needs—including a range of customizable options together with legendary A-dec quality and reliability.

## Every A-dec 300 Fleet package includes:

- Dental chair (311flt)
- Traditional delivery system (332flt)
- Doctor's and assistant's stools (521 and 522, or 421 and 422)
- Radius® LED light (372L or 572L)
- Assistant's package (351)

#### 311flt chair features:

- Compact design—fits a wide variety of operatory spaces
- 60° chair swivel with brake—for easy rotation and patient positioning
- Dual-articulating, gliding headrest—comfortably supports patient's head and neck
- · Hydraulic lift-for smooth, quiet, quick positioning
- Contoured floor box—discreetly houses air and water controls
- 300-watt power supply

#### 332flt delivery system features:

- Balanced flex arm with air brake—for easy positioning and stability
- Four handpiece holder positions—customizable for multiple tools
- Radius-mounted—rotates around the dental chair for rightand left-hand compatibility
- 2-liter, quick disconnect, self-contained water bottle—to easily control treatment water quality
- Adjustable air coolant—prevents handpiece damage from frictional heat
- Individually adjustable water coolant—accommodates coolant needs for each handpiece

#### 351 Assistant's package features:

- Autoclavable HVE
- Saliva ejector
- Syringe