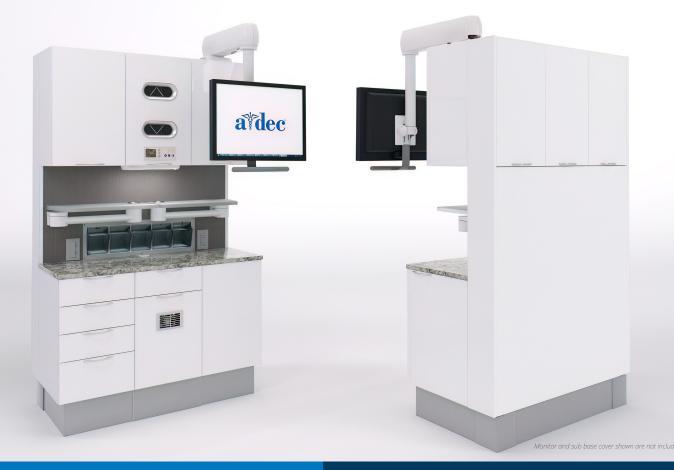

# A-dec Inspire<sup>®</sup> 391 Treatment Console

## A-dec Inspire Treatment Console Features:

- Telescoping monitor mount for optimal monitor positioning throughout treatment procedure
- Dual floating shelves allow versatile positioning for procedural tubs and ancillary devices
- Four-drawer module to maximize in-treatment room organization and storage
- Single drawer for spare instruments, combined with a USB-powered vented storage area for the treatment room computer
- Side-opening access to a single swing-out shelf, ideally positioned for the dental assistant
- Sub base ready for cabinet mounted unit (541pro/341pro/545sta)
- Tip-out organizer bins
- Quiet soft-close drawers and doors
- Task lighting matches color temperature of the A-dec LED dental light
- USA and Canada UL-approved wiring with hospital-grade GFCI tamper-resistant outlets
- Single duplex outlet and USB 2.0
- Glove dispenser
- Clock timer
- · 8 glass shelves
- Choice of pass-through or non-pass-through upper storage

### 391 quartz option:

- 2 cm quartz countertop
- 30" (762 mm) quartz countertop height
- 72" (1,829 mm) cabinet height (does not include clearance for telescoping monitor mount)

#### 78" (1,981 mm) total height including clearance for telescoping monitor mount

- 22" (559 mm) depth of cabinet
- 42.5" (1,080 mm) width of cabinet (includes edge of the countertop to edge of side-opening handle)

### 391 solid surface option:

- 1 cm solid surface countertop
- 29.37" (746 mm) solid surface countertop height
- 72" (1,829 mm) cabinet height (does not include clearance for telescoping monitor mount)
- 78" (1,981 mm) total height including clearance for telescoping monitor mount
- 22" (559 mm) depth of cabinet
- 42.5" (1,080 mm) width of cabinet (includes edge of the countertop to edge of side-opening handle)